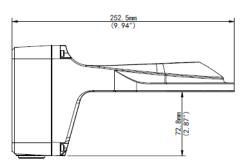

## **Dimensions**

## **Specifications**

| Bracket     | TR-JB07/WM04-IN                                  |
|-------------|--------------------------------------------------|
| Application | Outdoor, wall installation for 4-inch fixed dome |
| Dimensions  | 253mmx125mmx125mm (10" x4.9" x4.9")              |
| Weight      | 0.96kg(2.1lb)                                    |
| Material    | Aluminum alloy                                   |