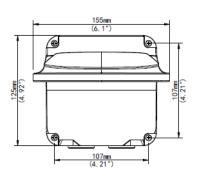

## **Dimensions**

## **Specifications**

| Bracket     | TR-JB07/WM04-IN                                  |
|-------------|--------------------------------------------------|
| Application | Outdoor, wall installation for 4-inch fixed dome |
| Dimensions  | 253mmx125mmx125mm (10" x4.9" x4.9")              |
| Weight      | 0.96kg(2.1lb)                                    |
| Material    | Aluminum alloy                                   |