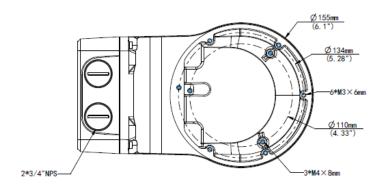

## **Dimensions**

## **Specifications**

| Bracket     | TR-JB07/WM04-IN                                  |
|-------------|--------------------------------------------------|
| Application | Outdoor, wall installation for 4-inch fixed dome |
| Dimensions  | 253mmx125mmx125mm (10" x4.9" x4.9")              |
| Weight      | 0.96kg(2.1lb)                                    |
| Material    | Aluminum alloy                                   |