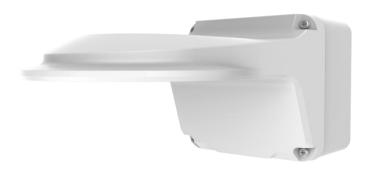

## TR-JB07/WM04-IN 4-inch Fixed Dome Outdoor Wall Mount

## **Specifications**

| Bracket     | TR-JB07/WM04-IN                                  |
|-------------|--------------------------------------------------|
| Application | Outdoor, wall installation for 4-inch fixed dome |
| Dimensions  | 253mmx125mmx125mm (10" x4.9" x4.9")              |
| Weight      | 0.96kg(2.1lb)                                    |
| Material    | Aluminum alloy                                   |